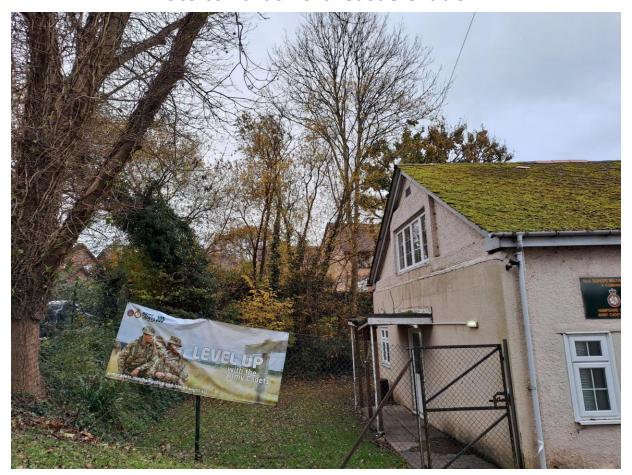

# 23/02432/OUT- 15 Princes Close, Bishops Waltham, Southampton, Hampshire, SO32 1RL

The proposal is for a 3 bedroom house within the garden of 15 Princes Close



#### **Location Plan**



### Proposed and Existing Site Plan



# Aerial Photograph



#### Front Southwest Elevation



#### Street view towards southwest elevation



#### **Northeast Elevation**



## Photo towards northeast elevation



## Photo towards northeast elevation



### Photo towards northeast elevation



### **Side Northwest Elevation**



# **Existing Side Southeast Elevation**



# Photo towards southeast elevation and boundary



### **Ground Floor Plans**



### First Floor Plans



## **Second Floor Plans**



# Photo towards southeast elevation and boundary