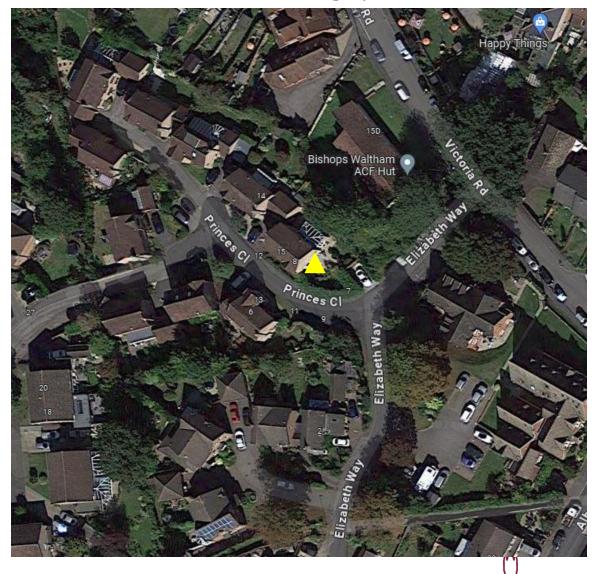

# 23/02432/OUT- 15 Princes Close, Bishops Waltham, Southampton, Hampshire, SO32 1RL

The proposal is for a 3 bedroom house within the garden of 15 Princes Close



#### **Location Plan**



### Proposed and Existing Site Plan



# Aerial Photograph



#### Front Southwest Elevation



#### Street view towards southwest elevation



#### **Northeast Elevation**



## Photo towards northeast elevation



## Photo towards northeast elevation



### Photo towards northeast elevation



### **Side Northwest Elevation**



# **Existing Side Southeast Elevation**



# Photo towards southeast elevation and boundary



### **Ground Floor Plans**



### First Floor Plans



## **Second Floor Plans**



# Photo towards southeast elevation and boundary