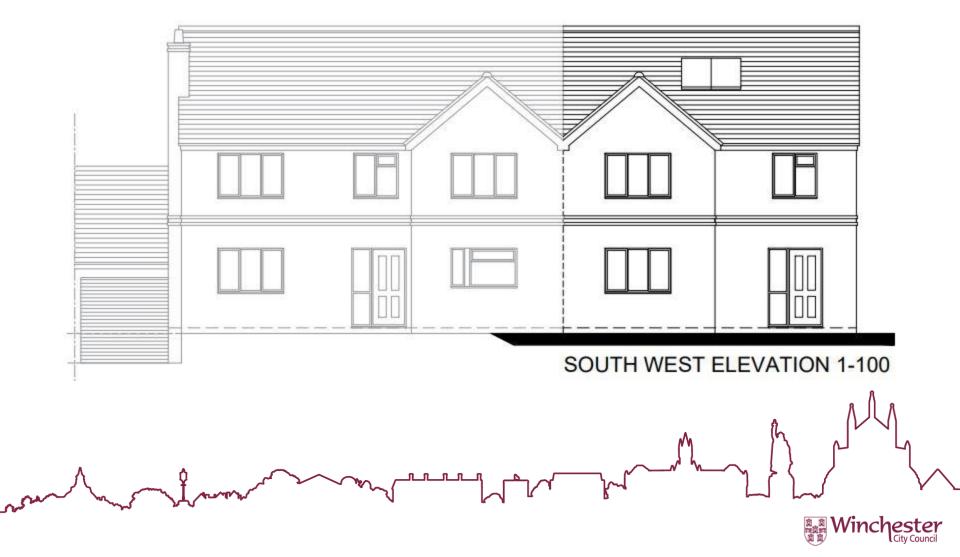

# 23/02432/OUT- 15 Princes Close, Bishops Waltham, Southampton, Hampshire, SO32 1RL

The proposal is for a 3 bedroom house within the garden of 15 Princes Close



#### **Location Plan**



### Proposed and Existing Site Plan



# Aerial Photograph



#### Front Southwest Elevation



#### Street view towards southwest elevation



#### **Northeast Elevation**



## Photo towards northeast elevation



## Photo towards northeast elevation



### Photo towards northeast elevation



### **Side Northwest Elevation**



# **Existing Side Southeast Elevation**



# Photo towards southeast elevation and boundary



### **Ground Floor Plans**



### First Floor Plans



## **Second Floor Plans**



# Photo towards southeast elevation and boundary