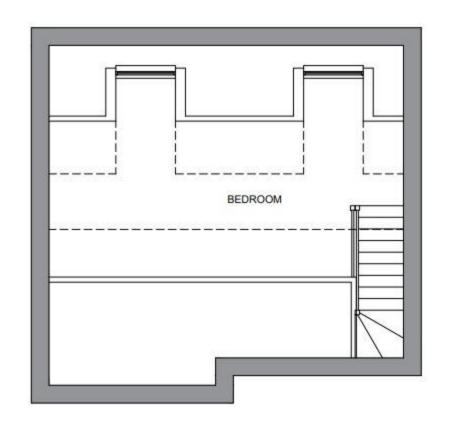

# 23/02432/OUT- 15 Princes Close, Bishops Waltham, Southampton, Hampshire, SO32 1RL

The proposal is for a 3 bedroom house within the garden of 15 Princes Close



#### **Location Plan**



### Proposed and Existing Site Plan



# Aerial Photograph



#### Front Southwest Elevation



#### Street view towards southwest elevation



#### **Northeast Elevation**



## Photo towards northeast elevation



## Photo towards northeast elevation



### Photo towards northeast elevation



### **Side Northwest Elevation**



# **Existing Side Southeast Elevation**



# Photo towards southeast elevation and boundary



### **Ground Floor Plans**



### First Floor Plans



## **Second Floor Plans**



# Photo towards southeast elevation and boundary