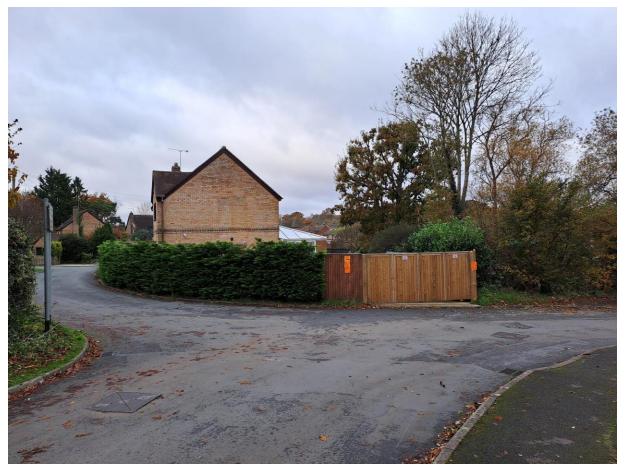

# 23/02432/OUT- 15 Princes Close, Bishops Waltham, Southampton, Hampshire, SO32 1RL

The proposal is for a 3 bedroom house within the garden of 15 Princes Close



#### **Location Plan**



### Proposed and Existing Site Plan



# Aerial Photograph



#### Front Southwest Elevation



#### Street view towards southwest elevation



#### **Northeast Elevation**



## Photo towards northeast elevation



## Photo towards northeast elevation



### Photo towards northeast elevation



### **Side Northwest Elevation**



# **Existing Side Southeast Elevation**



# Photo towards southeast elevation and boundary



### **Ground Floor Plans**



### First Floor Plans



## **Second Floor Plans**



# Photo towards southeast elevation and boundary