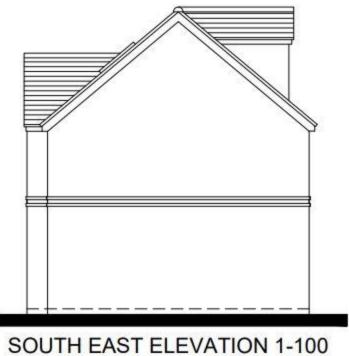

# 23/02432/OUT- 15 Princes Close, Bishops Waltham, Southampton, Hampshire, SO32 1RL

The proposal is for a 3 bedroom house within the garden of 15 Princes Close



#### **Location Plan**



### Proposed and Existing Site Plan



# Aerial Photograph



#### Front Southwest Elevation



#### Street view towards southwest elevation



#### **Northeast Elevation**



## Photo towards northeast elevation



## Photo towards northeast elevation



### Photo towards northeast elevation



### **Side Northwest Elevation**



# **Existing Side Southeast Elevation**



# Photo towards southeast elevation and boundary



### **Ground Floor Plans**



### First Floor Plans



## **Second Floor Plans**



# Photo towards southeast elevation and boundary