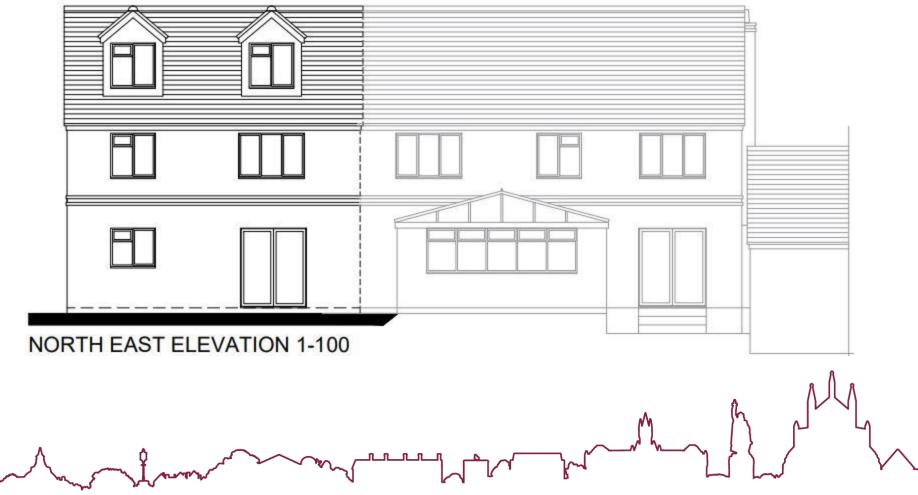

# 23/02432/OUT- 15 Princes Close, Bishops Waltham, Southampton, Hampshire, SO32 1RL

The proposal is for a 3 bedroom house within the garden of 15 Princes Close



#### **Location Plan**



### Proposed and Existing Site Plan



# Aerial Photograph



#### Front Southwest Elevation



#### Street view towards southwest elevation



#### **Northeast Elevation**



## Photo towards northeast elevation



## Photo towards northeast elevation



### Photo towards northeast elevation



### **Side Northwest Elevation**



# **Existing Side Southeast Elevation**



# Photo towards southeast elevation and boundary



### **Ground Floor Plans**



### First Floor Plans



## **Second Floor Plans**



# Photo towards southeast elevation and boundary