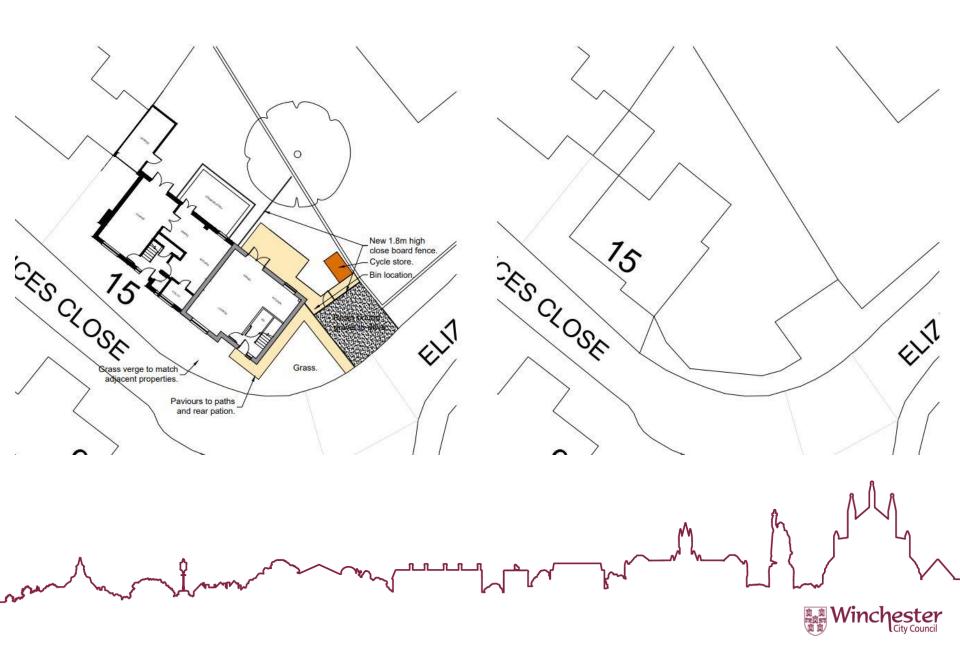

# 23/02432/OUT- 15 Princes Close, Bishops Waltham, Southampton, Hampshire, SO32 1RL

The proposal is for a 3 bedroom house within the garden of 15 Princes Close



#### **Location Plan**



### Proposed and Existing Site Plan



# Aerial Photograph



#### Front Southwest Elevation



#### Street view towards southwest elevation



#### **Northeast Elevation**



## Photo towards northeast elevation



## Photo towards northeast elevation



### Photo towards northeast elevation



### **Side Northwest Elevation**



# **Existing Side Southeast Elevation**



# Photo towards southeast elevation and boundary



### **Ground Floor Plans**



### First Floor Plans



## **Second Floor Plans**



# Photo towards southeast elevation and boundary