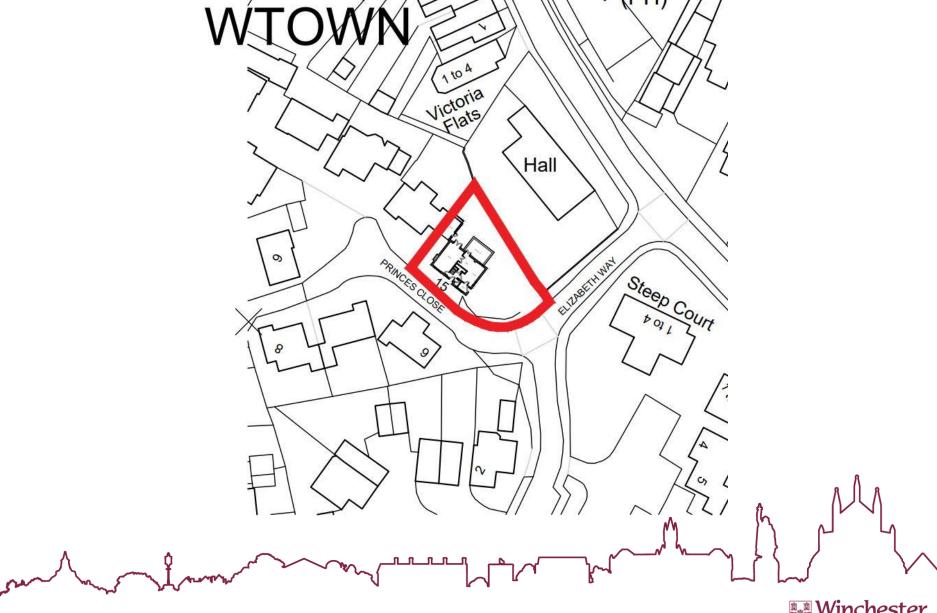

# 23/02432/OUT- 15 Princes Close, Bishops Waltham, Southampton, Hampshire, SO32 1RL

The proposal is for a 3 bedroom house within the garden of 15 Princes Close



#### **Location Plan**



### Proposed and Existing Site Plan



# Aerial Photograph



#### Front Southwest Elevation



#### Street view towards southwest elevation



#### **Northeast Elevation**



## Photo towards northeast elevation



## Photo towards northeast elevation



### Photo towards northeast elevation



### **Side Northwest Elevation**



# **Existing Side Southeast Elevation**



# Photo towards southeast elevation and boundary



### **Ground Floor Plans**



### First Floor Plans



## **Second Floor Plans**



# Photo towards southeast elevation and boundary