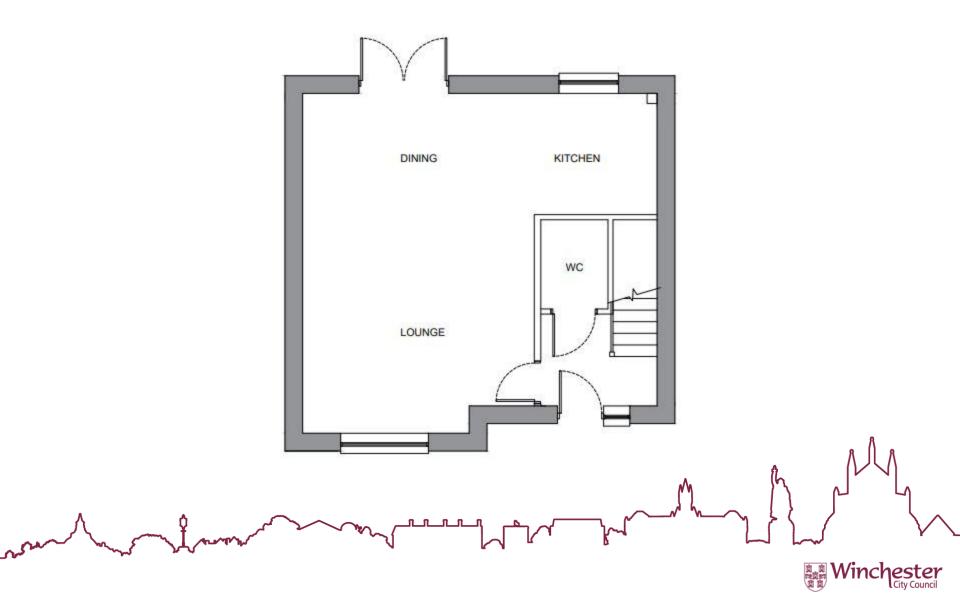

# 23/02432/OUT- 15 Princes Close, Bishops Waltham, Southampton, Hampshire, SO32 1RL

The proposal is for a 3 bedroom house within the garden of 15 Princes Close



#### **Location Plan**



### Proposed and Existing Site Plan



# Aerial Photograph



#### Front Southwest Elevation



#### Street view towards southwest elevation



#### **Northeast Elevation**



## Photo towards northeast elevation



## Photo towards northeast elevation



### Photo towards northeast elevation



### **Side Northwest Elevation**



# **Existing Side Southeast Elevation**



# Photo towards southeast elevation and boundary



### **Ground Floor Plans**



### First Floor Plans



## **Second Floor Plans**



# Photo towards southeast elevation and boundary