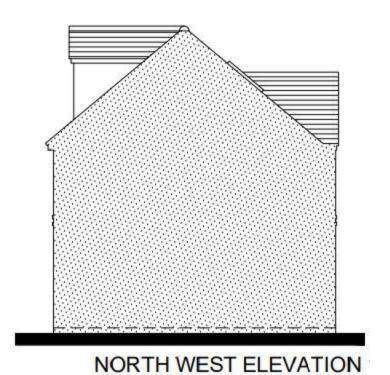

# 23/02432/OUT- 15 Princes Close, Bishops Waltham, Southampton, Hampshire, SO32 1RL

The proposal is for a 3 bedroom house within the garden of 15 Princes Close



#### **Location Plan**



### Proposed and Existing Site Plan



# Aerial Photograph



#### Front Southwest Elevation



#### Street view towards southwest elevation



#### **Northeast Elevation**



## Photo towards northeast elevation



## Photo towards northeast elevation



### Photo towards northeast elevation



### **Side Northwest Elevation**



# **Existing Side Southeast Elevation**



# Photo towards southeast elevation and boundary



### **Ground Floor Plans**



### First Floor Plans



## **Second Floor Plans**



# Photo towards southeast elevation and boundary