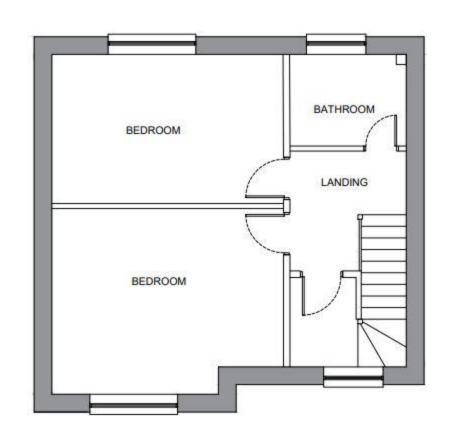

# 23/02432/OUT- 15 Princes Close, Bishops Waltham, Southampton, Hampshire, SO32 1RL

The proposal is for a 3 bedroom house within the garden of 15 Princes Close



#### **Location Plan**



### Proposed and Existing Site Plan



# Aerial Photograph



#### Front Southwest Elevation



#### Street view towards southwest elevation



#### **Northeast Elevation**



## Photo towards northeast elevation



## Photo towards northeast elevation



### Photo towards northeast elevation



### **Side Northwest Elevation**



# **Existing Side Southeast Elevation**



# Photo towards southeast elevation and boundary



### **Ground Floor Plans**



### First Floor Plans



## **Second Floor Plans**



# Photo towards southeast elevation and boundary